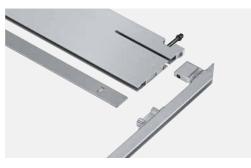

### **ALrefix FERvari heald frames**

The upper frame staves of ALrefix FERvari heald frames are made of lightweight aluminum. Moveable and detachable guides of ALrefix FERvari heald frames ensure smooth operation of the weaving harness.

## Advantages:

- Secure frame drive connections
- Flexible application e.g. for leno fabrics
- Sturdy lateral supports
- CWT steel tube construction

ALrefix FERvari corner connection

ALrefix FERvari corner connection

ALrefix FERvari driving position slot

ALrefix FERvari profile

ALrefix FERvari heald frame