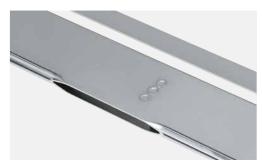

#### **ALrefix-P heald frames**

Both upper and lower frame staves of ALrefix-P heald frames are made of lightweight aluminum for higher machine operating speeds.

As an option, ALrefix-P heald frames can also be delivered with moveable guides on upper frame stave.

## Advantages:

- Reliable corner connection
- Lightweight design
- Ideal for machine operating speeds

ALrefix-P corner connection

ALrefix-P intermediate support

ALrefix-P driving hook

ALrefix-P profile

ALrefix-P heald frame