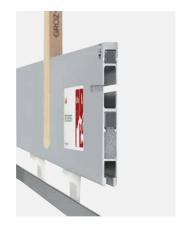

### **ALrefix FERvari heald frames**

The upper frame staves of ALrefix FERvari heald frames are made of lightweight aluminum. Moveable and detachable guides of ALrefix FERvari heald frames ensure smooth operation of the weaving harness.

## Advantages:

- Secure frame drive connections
- Flexible application e.g. for leno fabrics
- Sturdy lateral supports
- CWT steel tube construction

ALrefix FERvari corner connection

ALrefix FERvari corner connection

ALrefix FERvari driving position slot

ALrefix FERvari profile

ALrefix FERvari heald frame