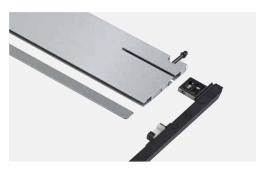

### **ALrefix FERvari heald frames**

The upper frame staves of ALrefix FERvari heald frames are made of lightweight aluminum. Moveable and detachable guides of ALrefix FERvari heald frames ensure smooth operation of the weaving harness.

ALrefix FERvari driving position slot

ALrefix FERvari profile

ALrefix FERvari heald frame