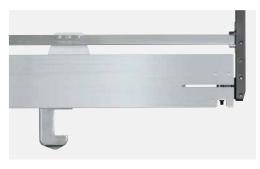

#### **ALrefix-P heald frames**

Both upper and lower frame staves of ALrefix-P heald frames are made of lightweight aluminum for higher machine operating speeds.

As an option, ALrefix-P heald frames can also be delivered with moveable guides on upper frame stave.

## Advantages:

- Reliable corner connection
- Lightweight design
- Ideal for machine operating speeds

ALrefix-P corner connection

ALrefix-P intermediate support

ALrefix-P driving hook

ALrefix-P profile

ALrefix-P heald frame