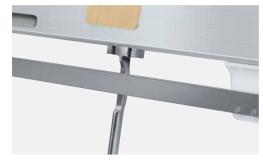

For nominal widths above 2,200 mm, an intermediate support is required for stability of heald frame. Intermediate supports ensure consistent spacing between heald carrying rods and free play of healds.

## Advantages:

- Reliable corner connection
- Lightweight design
- Ideal for machine operating speeds

ALrefix-P corner connection

ALrefix-P intermediate support

ALrefix-P driving hook

ALrefix-P profile

ALrefix-P heald frame