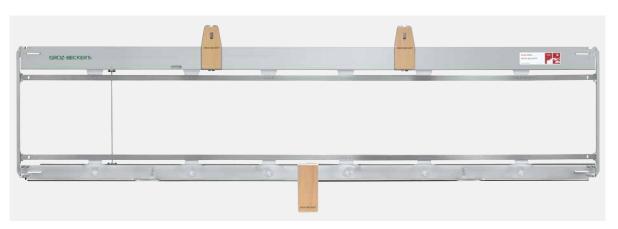

# Projectile heald frames

A perfect balance between weight and stability

For nominal widths above 2,200 mm, an intermediate support is required for stability of heald frame. Intermediate supports ensure consistent spacing between heald carrying rods and free play of healds.