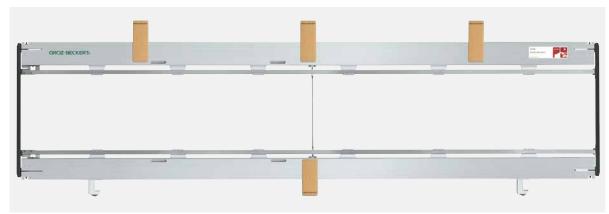

#### **ALrefix-P heald frames**

Both upper and lower frame staves of ALrefix-P heald frames are made of lightweight aluminum for higher machine operating speeds.

As an option, ALrefix-P heald frames can also be delivered with moveable guides on upper frame stave.

For nominal widths above 2,200 mm, an intermediate support is required for stability of heald frame. Intermediate supports ensure consistent spacing between heald carrying rods and free play of healds.

## Advantages:

- Reliable corner connection
- Lightweight design
- Ideal for machine operating speeds

ALrefix-P corner connection

ALrefix-P intermediate support

ALrefix-P driving hook

ALrefix-P profile

ALrefix-P heald frame