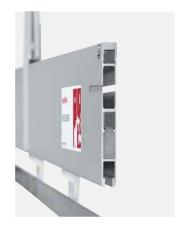

For nominal widths above 2,200 mm, an intermediate support is required for stability of heald frame. Intermediate supports ensure consistent spacing between heald carrying rods and free play of healds.

## Advantages:

- Reliable corner connection
- Lightweight design
- Ideal for machine operating speeds

ALrefix-P corner connection

ALrefix-P intermediate support

ALrefix-P driving hook

ALrefix-P profile

ALrefix-P heald frame